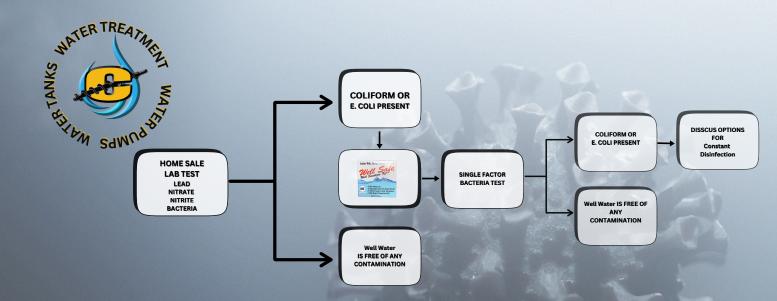

At Chatfield Drilling, we follow a comprehensive three-step approach to address bacteria concerns, ensuring the drinking water supply is safe and giving the end consumer complete confidence in the quality of the water supplying their home. Whether it's the buyer or seller requesting a bacteria sample, our process remains consistent:

- Testing Conducting thorough water tests to assess bacteria levels.
- Consumer Chlorination Kit Applying a chlorination treatment to disinfect the system.
- Constant Disinfection Installing a constant disinfection system for long-term protection and peace of mind.